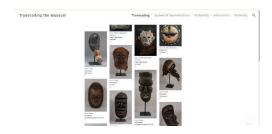

From the Series Transcoding the Museum, Modulation, hand-built clay and terracotta supports, interactive QR codes, dimensions variable

From the Series Transcoding the Museum, Variability, Chicomecoatl, The Maize Goddess, archival inkjet print, QR code, 36x24 inches

From the Series Transcoding the Museum, Variability, Pipe Bowl with Spaniard's Head, archival inkjet print, QR code, 36x24 inches

From the Series Transcoding the Museum, Variability, Female Figure Nursing an Infant, archival inkjet print, QR code, 24x36 inches

From the Series Transcoding the Museum, Variability, Jar, archival inkjet print, QR code, 36x24 inches

From the Series Transcoding the Museum, Variability, Funerary Urn, archival inkjet print, QR code, 36x24 inches

From the Series Transcoding the Museum, Variability, Reliquary figure, archival inkjet print, QR code, 40x30 inches

From the Series Transcoding the Museum, Variability, Figure, archival inkjet print, QR code, 36x24 inches

From the Series Transcoding the Museum, Variability, Personal Power Figure (Nkisi) archival inkjet print, QR code, 36x24 inches

From the Series Transcoding the Museum, Variability, Seated Dog or Jackal, Possibly Anubis, archival inkjet print, QR code, 36x24 inches

From the Series Transcoding the Museum, Variability, Face Mask, archival inkjet print, QR code, 40x30 inches

From the Series Transcoding the Museum, Variability, Personal Power Figure, archival inkjet print, QR code, 36x24 inches

From the Series Transcoding the Museum, Variability, Pomdo-style Figure, archival inkjet print, QR code, 24x36 inches

From the Series Transcoding the Museum, Variability, Male Figure, archival inkjet print, QR code, 36x24 inches

From the Series Transcoding the Museum, Variability, Mother Figure, archival inkjet print, QR code, 36x24 inches

From the Series Transcoding the Museum, Variability, Ceremonial Ring, archival inkjet print, QR code, 24x36 inches