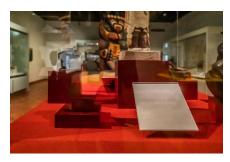

From the Series Transcoding the Museum, Modulation, hand-built clay and terracotta supports, interactive QR codes, dimensions variable

From the Series Transcoding the Museum, Variability, Chicomecoatl, The Maize Goddess, archival inkjet print, QR code, 36x24 inches